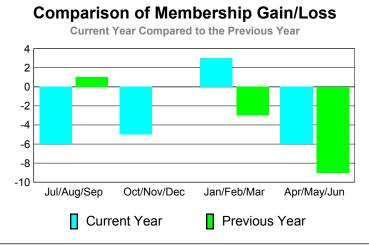

### MEMBERSHIP **Membership** Results <u>Membership</u> 2010-2011 2009-2010 Gain/ Net **Actual** Actual Gain/ Memb New Dropped Loss of Loss of Month Goal Memb Memb Memb Memb Jul/Aug/Sep 0 2 -8 -6 1 Oct/Nov/Dec 5 0 -5 -5 0 Jan/Feb/Mar -5 8 -5 3 -3 Apr/May/Jun -9 5 17 -23 -6 Totals 27 -41 -14 <u>-11</u>