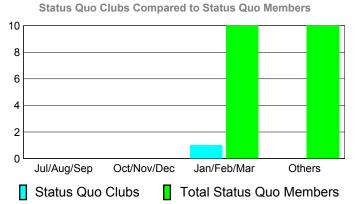

### YTD Status Quo Clubs 2010-2011

# YTD Status Quo Clubs 2010-2011

|             | <u>N</u>                   | <u>Aember</u><br>201         | Membership<br>2009-2010          |                                 |                                 |
|-------------|----------------------------|------------------------------|----------------------------------|---------------------------------|---------------------------------|
| Month       | Net<br>Memb<br><u>Goal</u> | Actual<br>New<br><u>Memb</u> | Actual<br>Dropped<br><u>Memb</u> | Gain/<br>Loss of<br><u>Memb</u> | Gain/<br>Loss of<br><u>Memb</u> |
| Jul/Aug/Sep | 20                         | 31                           | -19                              | 12                              | 1                               |
| Oct/Nov/Dec | 0                          | 22                           | -24                              | -2                              | -12                             |
| Jan/Feb/Mar | 5                          | 44                           | -32                              | 12                              | -33                             |
| Apr/May/Jun | 25                         | 39                           | -66                              | -27                             | -22                             |
| Totals      | 50                         | 136                          | -141                             | -5                              | -66                             |