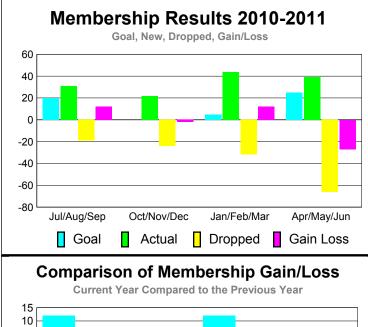

### MEMBERSHIP **Membership** Results <u>Membership</u> 2010-2011 2009-2010 Gain/ Net **Actual** Actual Gain/ Memb New Dropped Loss of Loss of Month Goal Memb Memb Memb Memb Jul/Aug/Sep 0 2 -8 -6 1 Oct/Nov/Dec 5 0 -5 -5 0 Jan/Feb/Mar -5 8 -5 3 -3 Apr/May/Jun -9 5 17 -23 -6 Totals 27 -41 -14 <u>-11</u>