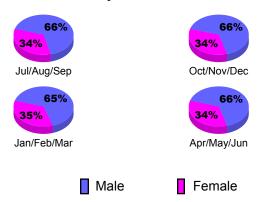

## Gender Comparison 2010-2011

Jan/Feb/Mar

Previous Year

Apr/May/Jun

Oct/Nov/Dec

Current Year