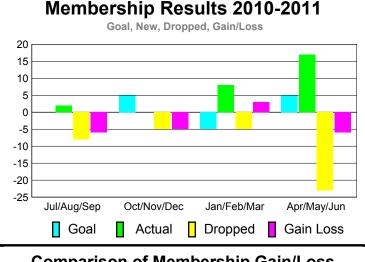

### MEMBERSHIP **Membership** Results <u>Membership</u> 2010-2011 2009-2010 Gain/ Net **Actual** Actual Gain/ Memb New Dropped Loss of Loss of Month Goal Memb Memb Memb Memb Jul/Aug/Sep 0 2 -8 -6 1 Oct/Nov/Dec 5 0 -5 -5 0 Jan/Feb/Mar -5 8 -5 3 -3 Apr/May/Jun -9 5 17 -23 -6 Totals 27 -41 -14 <u>-11</u>