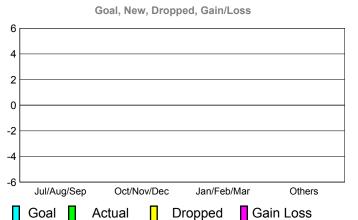

# Club Results 2010-2011 Goal, New, Dropped, Gain/Loss 1.2 0.8 0.4 0 -0.4 -0.8 Jul/Aug/Sep Oct/Nov/Dec Jan/Feb/Mar Others

Dropped

Gain Loss

# | CLUBS | Club | Clubs | Clubs | Clubs | Clubs | Club | Clubs | Clubs

| Month       | Club<br>Goal | New<br>Clubs | Dropped<br>Clubs | Loss of<br>Clubs | Loss of<br>Clubs |
|-------------|--------------|--------------|------------------|------------------|------------------|
| Jul/Aug/Sep | 1            | 0            | 0                | 0                | 0                |
| Oct/Nov/Dec | Ó            | 0            | 0                | 0                | Ö                |
| Jan/Feb/Mar | Ō            | 1            | -1               | Ō                | Ō                |
| Apr/May/Jun | 1            | 0            | 0                | 0                | 0                |
| Totals      | 2            | 1            | -1               | 0                | 0                |
|             |              |              |                  |                  |                  |